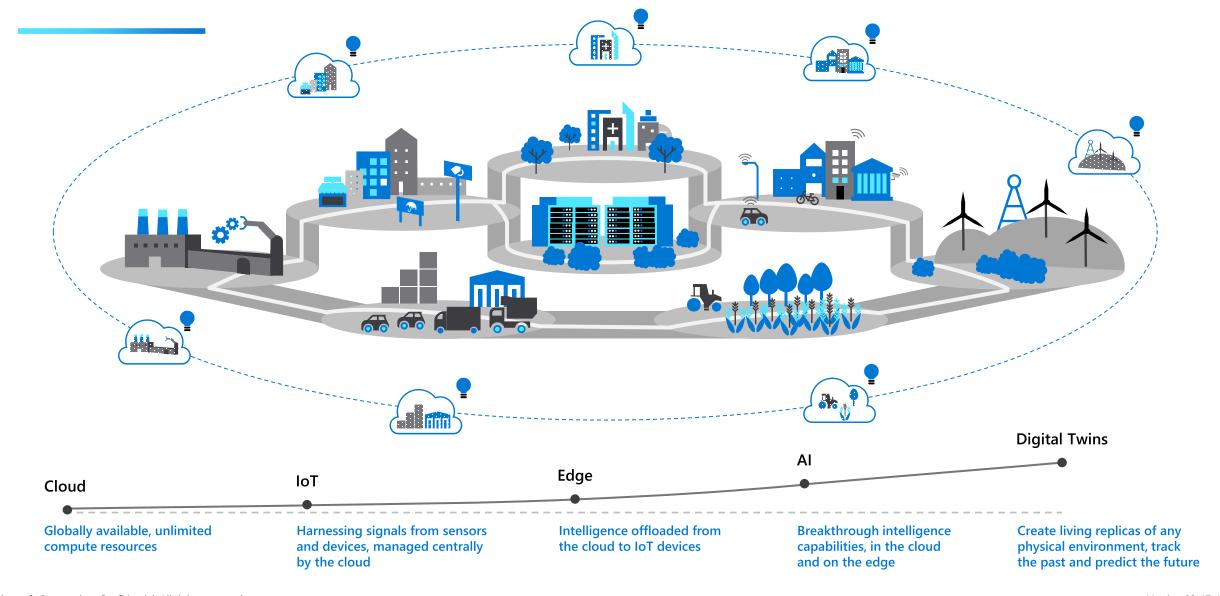

### Solutions that span cloud and edge

IoT
Edge Computing & 5G
Al
Digital Twins

**Solutions** 

#### The Evolution of Connected Solutions

Today
Connected Assets

**Emerging Connected Environments** 

Future Connected Ecosystems