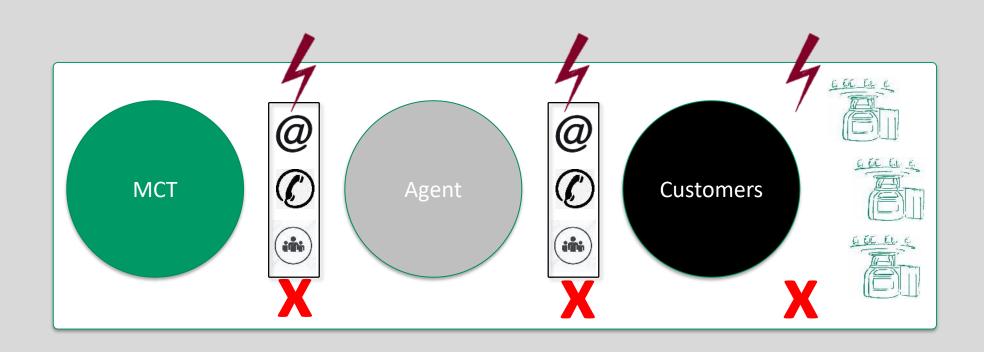

### **Traditional Process**

#### **Interfaces**

- Loss of information
- Personal doing
- Inefficient process

#### **Reduce interfaces**

- > Bring the parties closer together
- > Better Information (time, quality)
- Better Processes